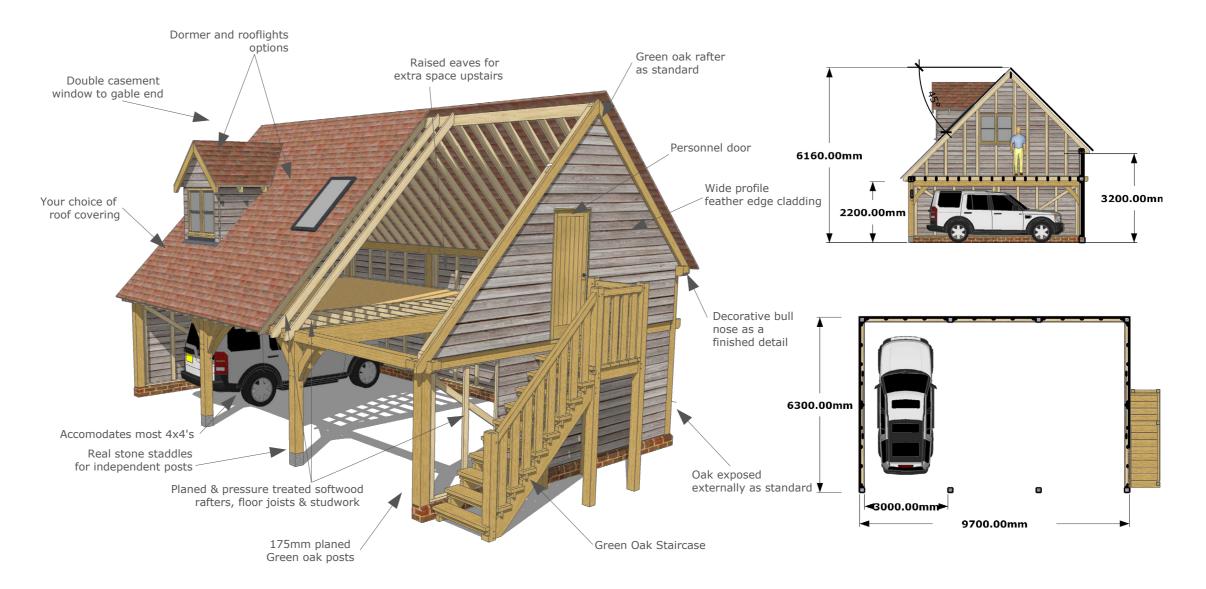

# The Portchester

OAKWRIGHTS®

A hybrid between the Gloucester and Winchester garages, the Asymmetric timber frame of the Portchester garage enables more space but in a more discreet manner. Launched in 2016 it has been a very popular addition to the wooden frame garage range and a design unique to Oakwrights.

#### The Kit

- Traditionally pegged green oak frame
- Large bays can accommodate most 4x4s
- Natural staddle stones (not composite) for independent posts
- Softwood rafters, studwork and choice of weatherboarding
- Choice of roof covering
- Windows and doors, as required
- Green oak staircase

### Optional Extras

- Dormer windows
- Rooflights
- Garage doors
- Windows and doors
- Roof tile options
- Boarding options
- Hip/half hip
- Log store