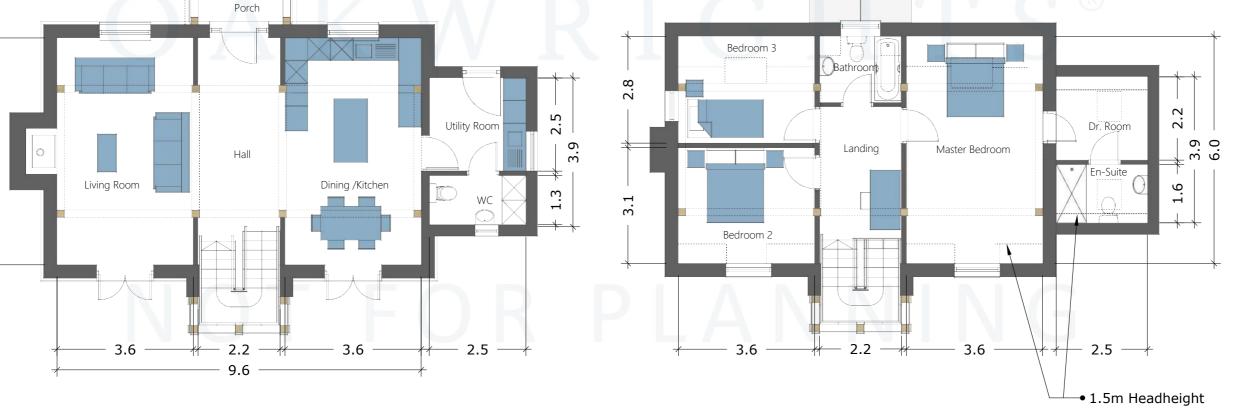

## CHURCH COTTAGE

6.0

<u>Gross Internal Floor Areas</u> (to RICS measurement guidelines)

- Including areas with headroom of less than 1.5m
- Including voids over stairwells on upper floors
- Double height spaces & atria measured at ground floor only.

70.50m<sup>2</sup> 758 ft<sup>2</sup> **Ground Floor** 70.50m<sup>2</sup> 758 ft<sup>2</sup> First Floor Total 141.00m<sup>2</sup> 1517 ft<sup>2</sup>

13.01.20

GF PLAN FF PLAN Scale 1:100 Scale 1:100