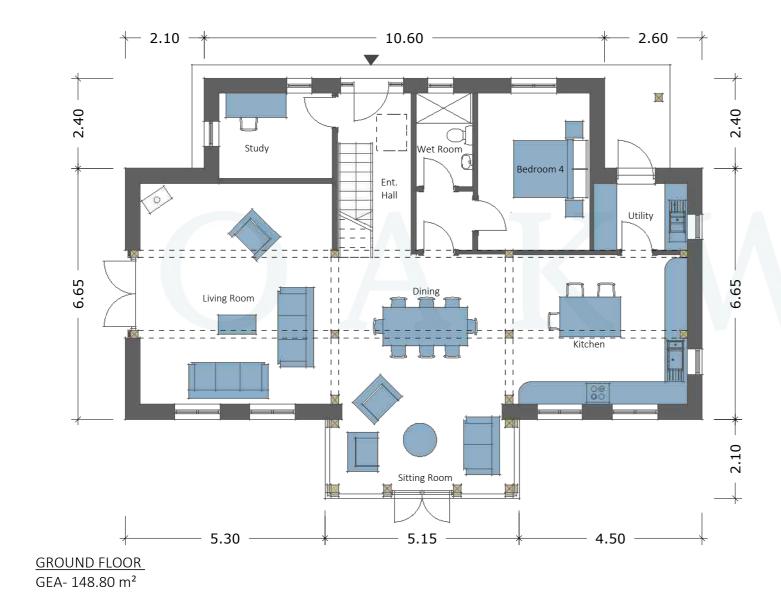

## **WYE BARN**

GEA: 254.00m²- (2,734ft²) Bedrooms : 4

Dressing Room

Landing Bedroom 2

A.C.

Bedroom 2

PRST FLOOR
GFA-1112.20 m<sup>2</sup>

© This drawing, its contents, and all information contained therein is protected by Copyright. It may be used once only for its intended purpose under a contract with T.J. Crump Oakwrights Ltd, but not for any other use or purpose. This is a design stage set of drawings for discussion only; the final set to be issued for Planning application purposes should be agreed between the Client and T.J. Crump Oakwrights Ltd, the watermark will then be removed.