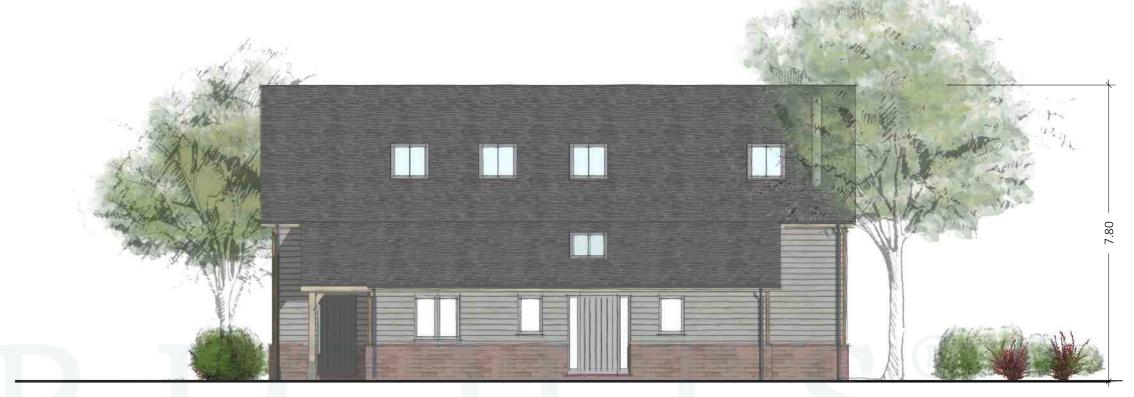

## **WYE BARN**

GEA: 254.00m²- (2,734ft²) Bedrooms : 4



Dressing Room

Landing Bedroom 2

A.C.

Bedroom 2

PRST FLOOR
GFA-1112.20 m<sup>2</sup>

© This drawing, its contents, and all information contained therein is protected by Copyright. It may be used once only for its intended purpose under a contract with T.J. Crump Oakwrights Ltd, but not for any other use or purpose. This is a design stage set of drawings for discussion only; the final set to be issued for Planning application purposes should be agreed between the Client and T.J. Crump Oakwrights Ltd, the watermark will then be removed.



FRONT ELEVATION



REAR ELEVATION