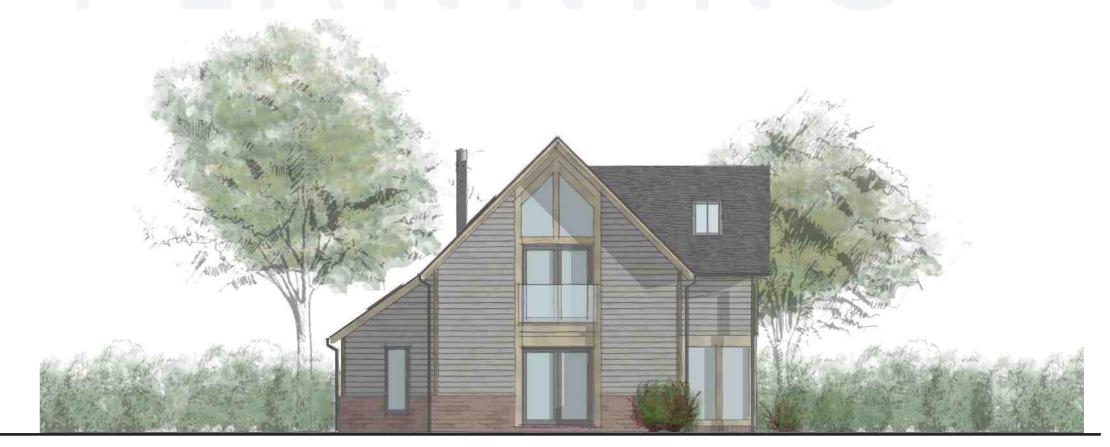

## **WYE BARN**

GEA: 254.00m²- (2,734ft²) Bedrooms : 4



Dressing Room

Landing Bedroom 2

A.C.

Bedroom 2

PRST FLOOR
GFA-1112.20 m<sup>2</sup>

© This drawing, its contents, and all information contained therein is protected by Copyright. It may be used once only for its intended purpose under a contract with T.J. Crump Oakwrights Ltd, but not for any other use or purpose. This is a design stage set of drawings for discussion only; the final set to be issued for Planning application purposes should be agreed between the Client and T.J. Crump Oakwrights Ltd, the watermark will then be removed.



FRONT ELEVATION



REAR ELEVATION