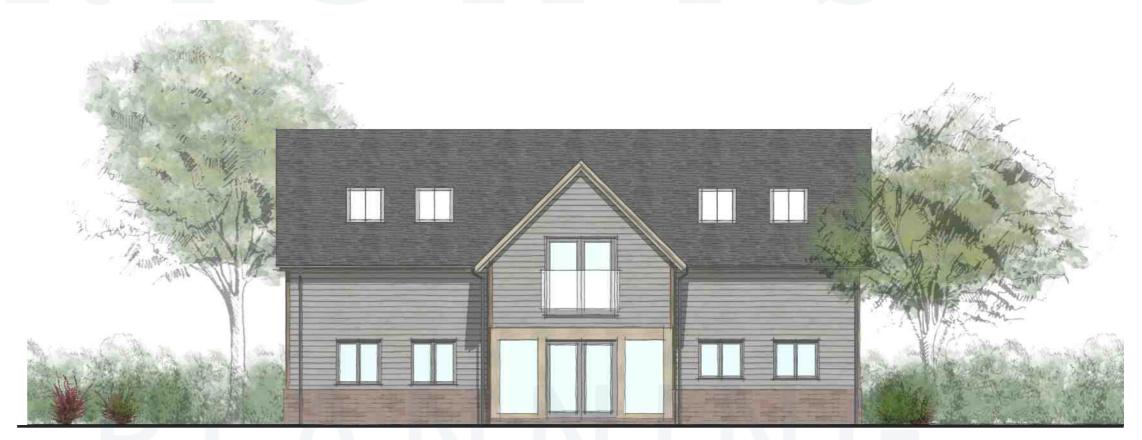

## **WYE BARN**

GEA: 254.00m²- (2,734ft²) Bedrooms : 4



Dressing Room

Landing Bedroom 2

A.C.

Bedroom 2

PRST FLOOR
GFA-1112.20 m<sup>2</sup>

© This drawing, its contents, and all information contained therein is protected by Copyright. It may be used once only for its intended purpose under a contract with T.J. Crump Oakwrights Ltd, but not for any other use or purpose. This is a design stage set of drawings for discussion only; the final set to be issued for Planning application purposes should be agreed between the Client and T.J. Crump Oakwrights Ltd, the watermark will then be removed.



FRONT ELEVATION



REAR ELEVATION